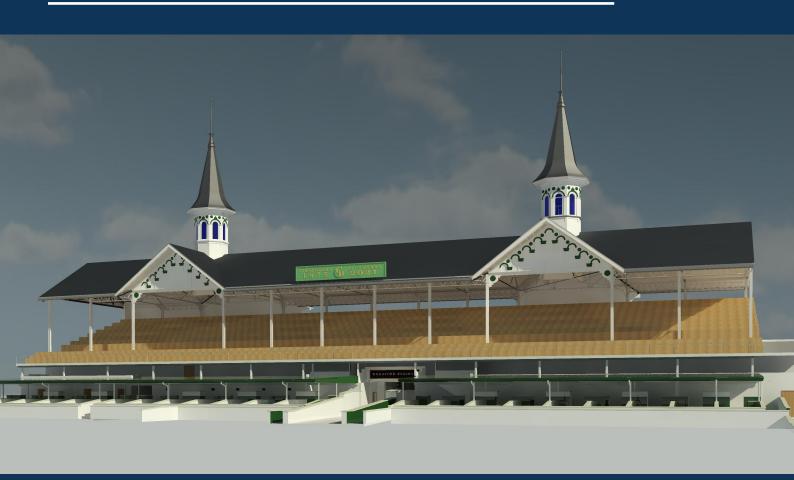

# Scan to BIM project of a historic horse racing facility

**CASE STUDY** 

#### **Abstract**

SBL efficiently completed a Structural Building Information Modeling (BIM) initiative for an esteemed horse racing edifice. The endeavor aimed to craft a comprehensive 3D delineation from point cloud data, aiding in the edifice's renovation. Employing advanced BIM methodologies, the team aspired to maintain the edifice's integrity while laying a robust groundwork for prospective enhancements.

### **Challenges**

The initiative faced distinct challenges:

- The edifice's historic stature necessitated exceptional care in preserving its structural and aesthetic essence.
- Translating point cloud data into a Level of Detail (LoD) 300 model in Revit demanded precision to guarantee accuracy and intricacy.
- Harmonizing the edifice's historical importance with contemporary refurbishment techniques presented a notable challenge.

# **Approach**

SBL adopted a methodical strategy to navigate these challenges:

- Utilized Autodesk Revit, a sophisticated BIM tool, to manage intricate data and forge an accurate model.
- Thoroughly examined and transformed the point cloud data into a 3D model, encapsulating all vital aspects of the steel framework and architectural elements.
- A synergistic collaboration among historians, architects, and engineers ensured the model addressed both structural requirements and conservation objectives.

#### **Benefits**

The initiative yielded several advantages:

- Furnished an elaborate and precise 3D blueprint for the renovation team, enhancing decision-making and planning.
- Aided in safeguarding the historical character of the horse racing facility while aligning it with modern standards.
- The detailed BIM model promotes improved maintenance and preservation strategies, ensuring the edifice's durability and sustainability.