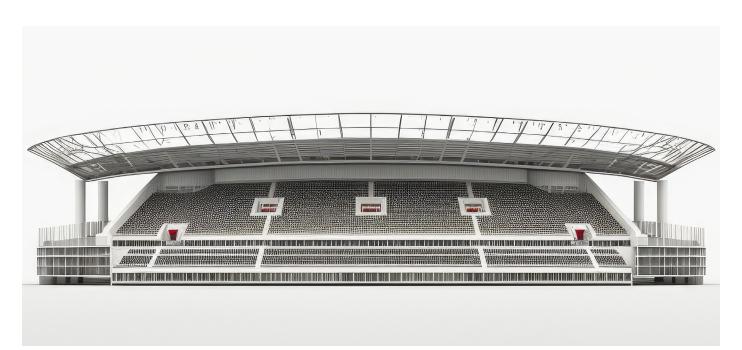

# Scan to BIM project of a historic horse racing facility

**CASE STUDY** 

#### **Abstract**

SBL efficiently completed a Structural Building Information Modeling (BIM) initiative for an esteemed horse racing edifice. The endeavor aimed to craft a comprehensive 3D delineation from point cloud data, aiding in the edifice's renovation. Employing advanced BIM methodologies, the team aspired to maintain the edifice's integrity while laying a robust groundwork for prospective enhancements.

### **Challenges**

The initiative faced distinct challenges:

- The edifice's historic stature necessitated exceptional care in preserving its structural and aesthetic essence.
- Translating point cloud data into a Level of Detail (LoD) 300 model in Revit demanded precision to guarantee accuracy and intricacy.
- Harmonizing the edifice's historical importance with contemporary refurbishment techniques presented a notable challenge.

# **Approach**

SBL adopted a methodical strategy to navigate these challenges:

- Utilized Autodesk Revit, a sophisticated BIM tool, to manage intricate data and forge an accurate model.
- Thoroughly examined and transformed the point cloud data into a 3D model, encapsulating all vital aspects of the steel framework and architectural elements.
- A synergistic collaboration among historians, architects, and engineers ensured the model addressed both structural requirements and conservation objectives.

#### **Benefits**

The initiative yielded several advantages:

- Furnished an elaborate and precise 3D blueprint for the renovation team, enhancing decision-making and planning.
- Aided in safeguarding the historical character of the horse racing facility while aligning it with modern standards.
- The detailed BIM model promotes improved maintenance and preservation strategies, ensuring the edifice's durability and sustainability.